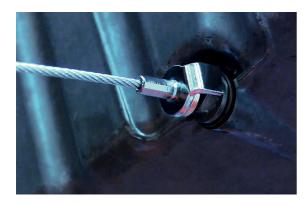

## LASER®

A set of high quality replacement steel plugs and copper washers, to repair stripped or worn drain plug holes on oil or transmission pans by enlarging the holes and fitting with new drain plugs and washers.

## Additional Information

- Drain plug repair sizes: M13 x 1.5, M15 x 1.5, M17 x 1.5 and M20 x 1.5; with 4 copper washers for each.
- Magnetic drain plug tool included which helps mechanics drain hot and dirty engine oil without having a direct physical contact to the oils. • Resistant up to 120°C, 290mm long.