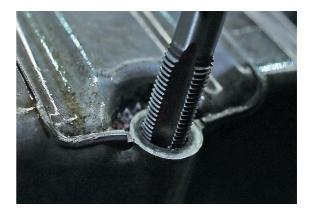

## LASER®

A set of high quality replacement steel plugs and copper washers, to repair stripped or worn drain plug holes on oil or transmission pans by enlarging the holes and fitting with new drain plugs and washers.

## Additional Information

- Drain plug repair sizes: M13 x 1.5, M15 x 1.5, M17 x 1.5 and M20 x 1.5; with 4 copper washers for each.
- Magnetic drain plug tool included which helps mechanics drain hot and dirty engine oil without having a direct physical contact to the oils. • Resistant up to 120°C, 290mm long.