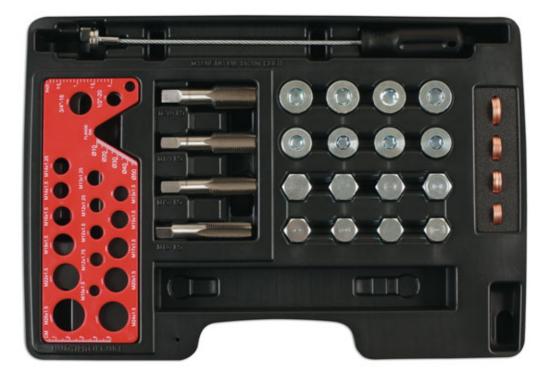

## LASER®

A set of high quality replacement steel plugs and copper washers, to repair stripped or worn drain plug holes on oil or transmission pans by enlarging the holes and fitting with new drain plugs and washers.

## Additional Information

- Drain plug repair sizes: M13 x 1.5, M15 x 1.5, M17 x 1.5 and M20 x 1.5; with 4 copper washers for each.
- Magnetic drain plug tool included which helps mechanics drain hot and dirty engine oil without having a direct physical contact to the oils. • Resistant up to 120°C, 290mm long.

LASER Kamasa Gunson Connect

- Pitch gauge helps mechanics determine a fastener's diameter, pitch and length easily. •
- Taps and Drain Plugs: M13 x 1.5 BMW, Honda, Ford, Lincoln and Mercedes-Benz; M15 x 1.5 Acura, Audi, Chevrolet, Chrysler, • Dodge, Ford, GMC, Honda, Hyundai, Isuzu, Land Rover, Lexus, Mazda, Mercedes-Benz, Saab, Seat and Volkswagen.
- M17 x 1.5 Corvette, Jaguar, Peugeot, Renault, Subaru Legacy and Volvo; M20 x 1.5 Chevrolet, Dodge, Honda and Subaru.