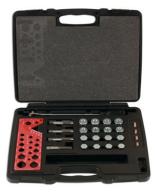

## LASER®

A set of high quality replacement steel plugs and copper washers, to repair stripped or worn drain plug holes on oil or transmission pans by enlarging the holes and fitting with new drain plugs and washers.

## Additional Information

- Drain plug repair sizes: M13 x 1.5, M15 x 1.5, M17 x 1.5 and M20 x 1.5; with 4 copper washers for each.
- Magnetic drain plug tool included which helps mechanics drain hot and dirty engine oil without having a direct physical contact to the oils. • Resistant up to 120°C, 290mm long.

LASER Kamasa Gunson Connect

- Pitch gauge helps mechanics determine a fastener's diameter, pitch and length easily. •
- Taps and Drain Plugs: M13 x 1.5 BMW, Honda, Ford, Lincoln and Mercedes-Benz; M15 x 1.5 Acura, Audi, Chevrolet, Chrysler, • Dodge, Ford, GMC, Honda, Hyundai, Isuzu, Land Rover, Lexus, Mazda, Mercedes-Benz, Saab, Seat and Volkswagen.
- M17 x 1.5 Corvette, Jaguar, Peugeot, Renault, Subaru Legacy and Volvo; M20 x 1.5 Chevrolet, Dodge, Honda and Subaru.