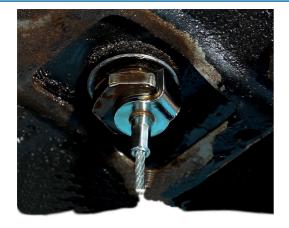

## LASER®

A set of high quality replacement steel plugs and copper washers, to repair stripped or worn drain plug holes on oil or transmission pans by enlarging the holes and fitting with new drain plugs and washers.

## Additional Information

- Drain plug repair sizes: M13 x 1.5, M15 x 1.5, M17 x 1.5 and M20 x 1.5; with 4 copper washers for each.
- Magnetic drain plug tool included which helps mechanics drain hot and dirty engine oil without having a direct physical contact to the oils. • Resistant up to 120°C, 290mm long.