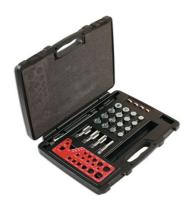

## LASER®

A set of high quality replacement steel plugs and copper washers, to repair stripped or worn drain plug holes on oil or transmission pans by enlarging the holes and fitting with new drain plugs and washers.

## Additional Information

- Drain plug repair sizes: M13 x 1.5, M15 x 1.5, M17 x 1.5 and M20 x 1.5; with 4 copper washers for each.
- Magnetic drain plug tool included which helps mechanics drain hot and dirty engine oil without having a direct physical contact to the oils. • Resistant up to 120°C, 290mm long.

LASER Kamasa Gunson Connect

- Pitch gauge helps mechanics determine a fastener's diameter, pitch and length easily. •
- Taps and Drain Plugs: M13 x 1.5 BMW, Honda, Ford, Lincoln and Mercedes-Benz; M15 x 1.5 Acura, Audi, Chevrolet, Chrysler, • Dodge, Ford, GMC, Honda, Hyundai, Isuzu, Land Rover, Lexus, Mazda, Mercedes-Benz, Saab, Seat and Volkswagen.
- M17 x 1.5 Corvette, Jaguar, Peugeot, Renault, Subaru Legacy and Volvo; M20 x 1.5 Chevrolet, Dodge, Honda and Subaru.